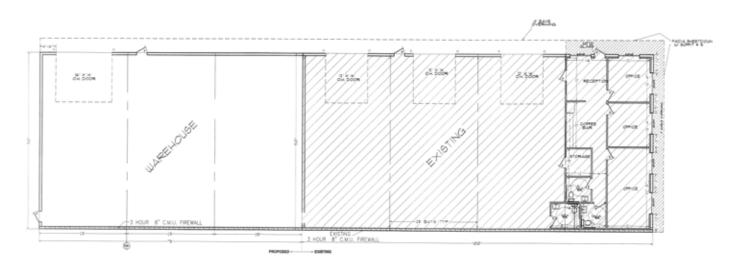

82 Total

#### Comments:

• Four 12' x 14' overhead grade-level doors

- Floor drain and wash bay
- 5 ton crane (available)
- Exhaust fans
- 15' side wall
- Fenced Yard

Rent: \$6,000 / Month NNN

#### 1235 E. RENO

Building Size: 5,000 sq. ft. (50' x 100')

Office / Tech Area Size: 1,000 +/-

#### Comments:

• Five 12' x 10' overhead grade-level doors

Rent: \$3,000 / Month NNN

Total Both Buildings: 13,750 sq. ft.

Site: 200' x 310' (1.42 acres)

2013 Taxes: \$4,292 (Both Buildings)

Rent: \$9,000 / Month NNN

FOR MORE INFORMATION, CONTACT

Mark Patton

mpatton@priceedwards.com

(405) 843-7474

210 Park Avenue, Suite 1000 Oklahoma City, OK 73102

# 1231 & 1235 E. Reno







## 1231 & 1235 E. Reno

Oklahoma City, OK



#### **UPSTAIRS OFFICE FLOOR PLAN (1231)**



### FLOOR PLAN (1235)