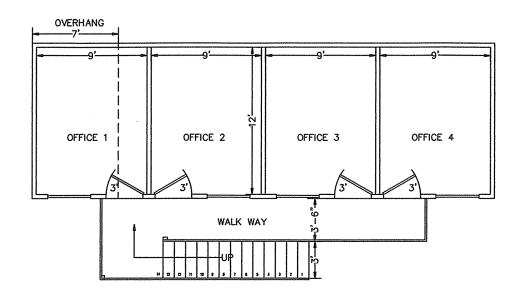

nstairs

432 Upstairs 1,682 Total

#### Comments:

• Four 12' x 14' overhead grade-level doors

- Floor drain and wash bay
- 5 ton crane (available)
- Exhaust fans
- 15' side wall
- Fenced Yard

Rent: \$6,000 / Month NNN

#### 1235 E. RENO

Building Size: 5,000 sq. ft. (50' x 100')

Office / Tech Area Size: 1,000 +/-

#### Comments:

• Five 12' x 10' overhead grade-level doors

Rent: \$3,000 / Month NNN

Total Both Buildings: 13,750 sq. ft.

Site: 200' x 310' (1.42 acres)

2013 Taxes: \$4,292 (Both Buildings)

Rent: \$9,000 / Month NNN

FOR MORE INFORMATION, CONTACT

Mark Patton

mpatton@priceedwards.com

(405) 843-7474

210 Park Avenue, Suite 1000 Oklahoma City, OK 73102

# 1231 & 1235 E. Reno







## 1231 & 1235 E. Reno

Oklahoma City, OK



#### **UPSTAIRS OFFICE FLOOR PLAN (1231)**



### FLOOR PLAN (1235)