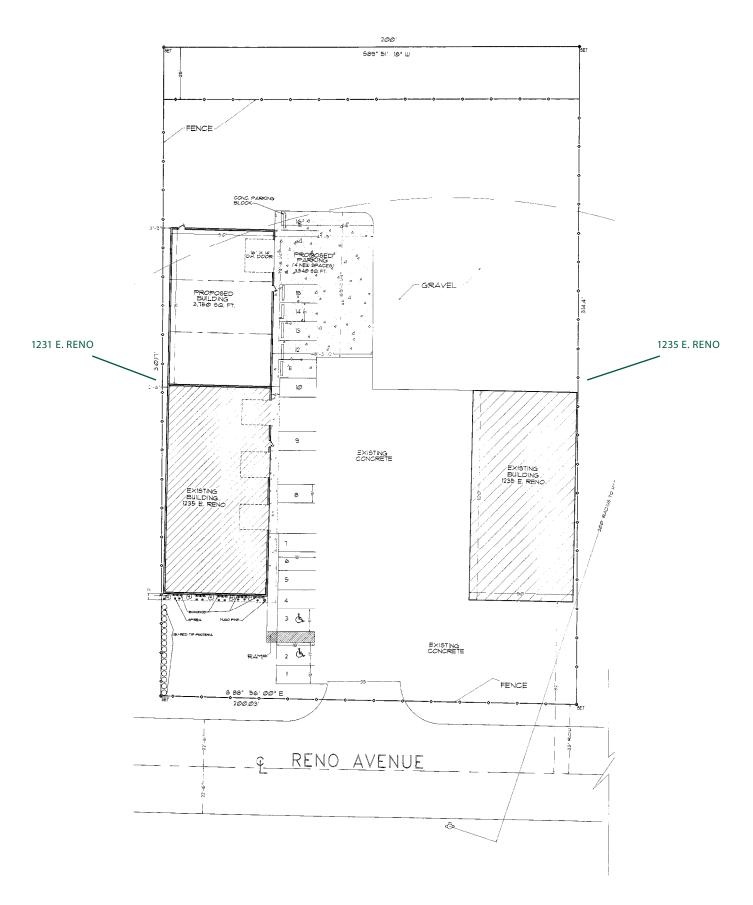

#### 1231 E. RENO

Building Size: 8,750 sq. ft. (50' x 175')

Office Size: 1,250 Downstairs

432 Upstairs 1,682 Total

#### Comments:

• Four 12' x 14' overhead grade-level doors

- Floor drain and wash bay
- 5 ton crane (available)
- Exhaust fans
- 15' side wall
- Fenced Yard

Rent: \$6,000 / Month NNN

#### 1235 E. RENO

Building Size: 5,000 sq. ft. (50' x 100')

Office / Tech Area Size: 1,000 +/-

#### Comments:

• Five 12' x 10' overhead grade-level doors

Rent: \$3,000 / Month NNN

Total Both Buildings: 13,750 sq. ft.

Site: 200' x 310' (1.42 acres)

2013 Taxes: \$4,292 (Both Buildings)

Rent: \$9,000 / Month NNN